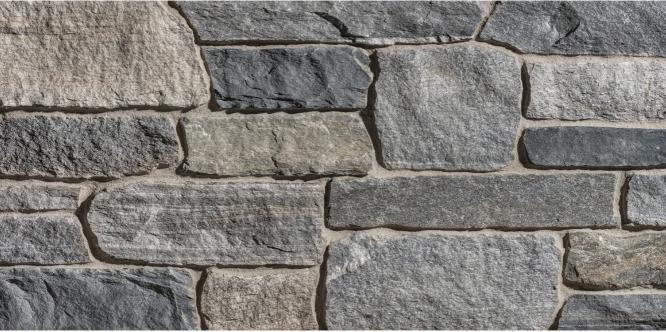

# **Hudson Valley Rustic Ashlar Thin Veneer**

Photo Shows Installation With Mortar Join

# DESCRIPTION

Hudson Valley Rustic Ashlar Thin Veneer